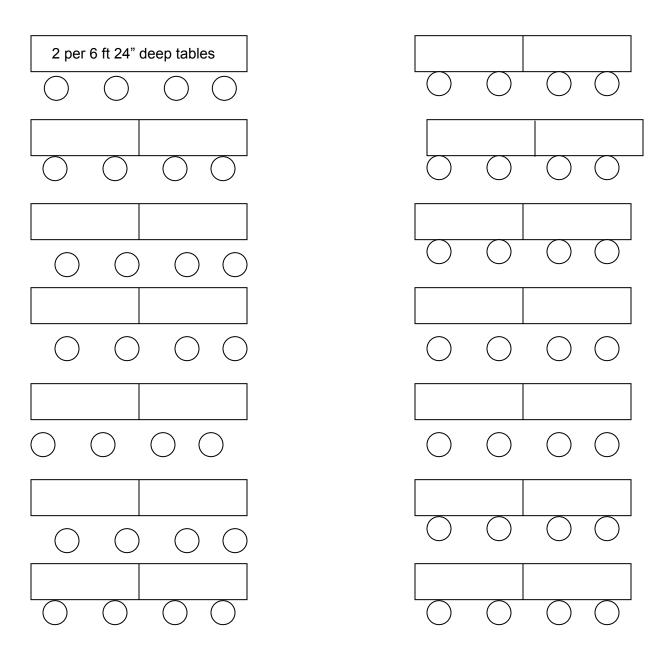

#### PLEASE NOTE:

- This form is for groups hosting the SOCRA certification exam, not for individual applicants.
- A minimum of **20 attendees** is required to schedule an exam.
- Please select an exam date at least 4 months out since the deadline for registration is six weeks prior to the exam. Choosing a date further out will allow for sufficient time for recruitment of the required 20 attendees.
- If less than 20 attendees sit for the exam, the institution will have to wait at least 2 calendar years to host another exam.
- SOCRA will advertise this exam on the website and in the SOCRA Source journal once it has been confirmed by the SOCRA office.
- You will need to arrange for a quiet space, appropriate for an exam setting. The room should be set 2 per 6-foot classroom style for a minimum of 25 attendees, with one table in the front of the room for the facilitator (see page 3)

# **CCRP EXAM – HOSTING REQUEST FORM**

Head table for facilitator